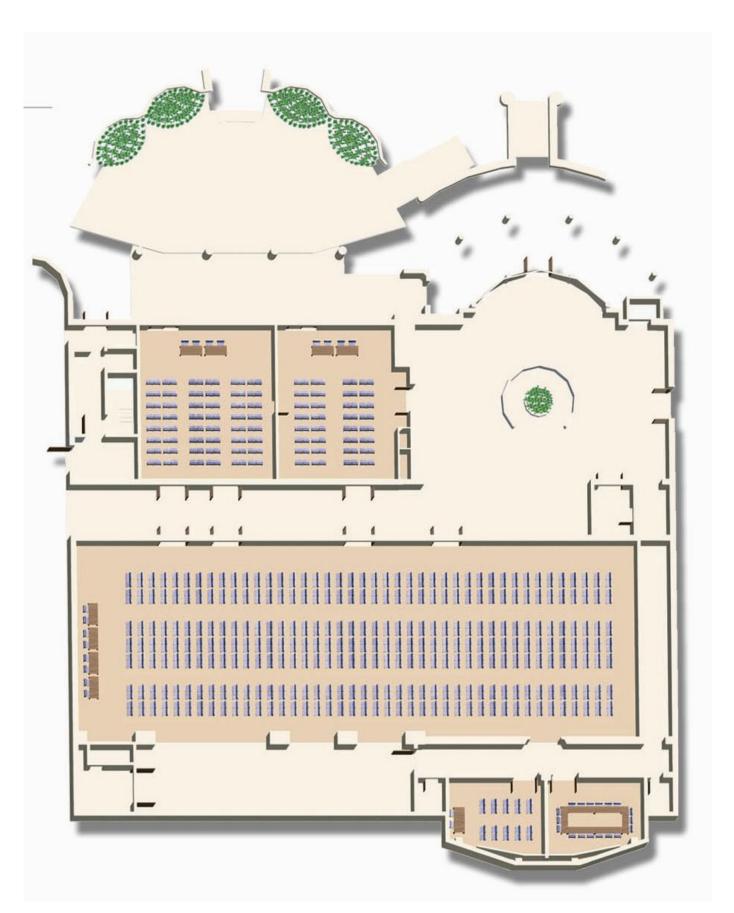

## 12.1.2. Conference Centre Level 1 Minos, Ariadne, Phaedra, Pasiphae Halls

### **CONFERENCE CAPACITIES**

|                   | Theatre | Class Room | U Shape | Day Light | Floor | Floor Cover |
|-------------------|---------|------------|---------|-----------|-------|-------------|
| MINOS+Coffee Area | 850     | 400        | 130     |           | +1    | carpet      |
| MINOS West        | 420     | 240        | 80      |           | +1    | carpet      |
| MINOS East        | 200     | 120        | 40      |           | +1    | carpet      |
| ARIADNE           | 35      | 20         | 15      |           | +1    | carpet      |
| PHAEDRA           | 35      | 20         | 15      |           | +1    | carpet      |
| PASIPHAE          | 180     | 150        | 50      | Yes       | +1    | wood        |
| PASIPHAE West     | 70      | 50         | 30      | Yes       | +1    | wood        |
| PASIPHAE East     | 70      | 50         | 30      | Yes       | +1    | wood        |

## CONFERENCE ROOMS' DIMENSIONS

|               | Metres Length<br>X Width | Metres Ceiling<br>Height | Sq M/Sq F                                 | Main Door (m) |
|---------------|--------------------------|--------------------------|-------------------------------------------|---------------|
| MINOS         | 35.35X14.50m/            |                          |                                           |               |
| IVIIINOS      | 116X47.57f               | 3.35m / 10.99f           | 513m <sup>2</sup> / 5.518 f <sup>2</sup>  | 2.00X2.70m    |
| Coffee Area   | 24X5m/                   |                          |                                           |               |
| Collee Alea   | 78.74X16.4f              | 2.45m / 8.04f            | 120 m <sup>2</sup> / 1.292 f <sup>2</sup> | 1.82X2.08m    |
| MINOS West    | 23.80X14.50m/            |                          |                                           |               |
| WIINOS West   | 78.08X47.57f             | 3.35m /10.99f            | 348 m <sup>2</sup> / 3.714 f <sup>2</sup> | 1.60X2.70m    |
| MINIOS Foot   | 13.80X11.55m/            |                          |                                           |               |
| MINOS East    | 45.28X37.90f             | 3.35m / 10.99f           | 162 m <sup>2</sup> / 1.746 f <sup>2</sup> | 2.00X2.70m    |
| ARIADNE       | 6.90X5.40m/              |                          |                                           |               |
| ARIADINE      | 22.64X17.72f             | 3.00m / 9.84f            | 37 m <sup>2</sup> / 401 f <sup>2</sup>    | 1.60X2.05m    |
| DHVEDDV       | 6.80X5.40m/              |                          |                                           |               |
| PHAEDRA       | 22.31X17.72f             | 3.00m / 9.84f            | 37 m <sup>2</sup> / 395 f <sup>2</sup>    | 1.60X2.05m    |
| DACIDLIAE     | 17.00X10.90m/            |                          |                                           |               |
| PASIPHAE      | 55.77X35.76f             | 3.20m / 10.50f           | 185 m <sup>2</sup> / 1.995 f <sup>2</sup> | 2.00X2.70m    |
|               | 9.00X10.90m/             |                          |                                           |               |
| PASIPHAE West | 29.53X35.76f             | 3.20m / 10.50f           | 98 m² / 1.056 f²                          | 1.60X2.70m    |
|               | 8.00X10.90m/             |                          |                                           |               |
| PASIPHAE East | 26.25X35.76f             | 3.20m / 10.50f           | 87 m² / 939 f²                            | 2.00X2.70m    |