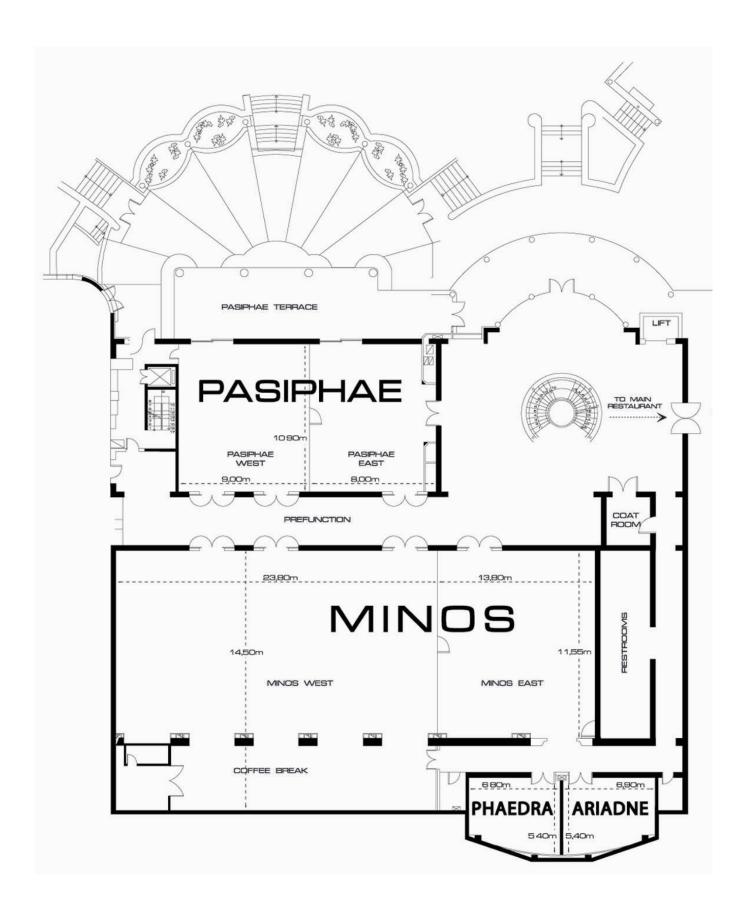

## 12.1.2. Conference Centre Level 1 Minos, Ariadne, Phaedra, Pasiphae Halls

### **CONFERENCE CAPACITIES**

|                   | Theatre | Class Room | U Shape | Day Light | Floor | Floor Cover |
|-------------------|---------|------------|---------|-----------|-------|-------------|
| MINOS+Coffee Area | 850     | 400        | 130     |           | +1    | carpet      |
| MINOS West        | 420     | 240        | 80      |           | +1    | carpet      |
| MINOS East        | 200     | 120        | 40      |           | +1    | carpet      |
| ARIADNE           | 35      | 20         | 15      |           | +1    | carpet      |
| PHAEDRA           | 35      | 20         | 15      |           | +1    | carpet      |
| PASIPHAE          | 180     | 150        | 50      | Yes       | +1    | wood        |
| PASIPHAE West     | 70      | 50         | 30      | Yes       | +1    | wood        |
| PASIPHAE East     | 70      | 50         | 30      | Yes       | +1    | wood        |

## CONFERENCE ROOMS' DIMENSIONS

|               | Metres Length<br>X Width | Metres Ceiling<br>Height | Sq M/Sq F                                 | Main Door (m) |
|---------------|--------------------------|--------------------------|-------------------------------------------|---------------|
| MINOS         | 35.35X14.50m/            |                          |                                           |               |
| IVIIINOS      | 116X47.57f               | 3.35m / 10.99f           | 513m <sup>2</sup> / 5.518 f <sup>2</sup>  | 2.00X2.70m    |
| Coffee Area   | 24X5m/                   |                          |                                           |               |
| Collee Alea   | 78.74X16.4f              | 2.45m / 8.04f            | 120 m <sup>2</sup> / 1.292 f <sup>2</sup> | 1.82X2.08m    |
| MINOS West    | 23.80X14.50m/            |                          |                                           |               |
| WIINOS West   | 78.08X47.57f             | 3.35m /10.99f            | 348 m <sup>2</sup> / 3.714 f <sup>2</sup> | 1.60X2.70m    |
| MINIOS Foot   | 13.80X11.55m/            |                          |                                           |               |
| MINOS East    | 45.28X37.90f             | 3.35m / 10.99f           | 162 m <sup>2</sup> / 1.746 f <sup>2</sup> | 2.00X2.70m    |
| ARIADNE       | 6.90X5.40m/              |                          |                                           |               |
| ARIADINE      | 22.64X17.72f             | 3.00m / 9.84f            | 37 m <sup>2</sup> / 401 f <sup>2</sup>    | 1.60X2.05m    |
| DHVEDDV       | 6.80X5.40m/              |                          |                                           |               |
| PHAEDRA       | 22.31X17.72f             | 3.00m / 9.84f            | 37 m <sup>2</sup> / 395 f <sup>2</sup>    | 1.60X2.05m    |
| DACIDLIAE     | 17.00X10.90m/            |                          |                                           |               |
| PASIPHAE      | 55.77X35.76f             | 3.20m / 10.50f           | 185 m <sup>2</sup> / 1.995 f <sup>2</sup> | 2.00X2.70m    |
|               | 9.00X10.90m/             |                          |                                           |               |
| PASIPHAE West | 29.53X35.76f             | 3.20m / 10.50f           | 98 m² / 1.056 f²                          | 1.60X2.70m    |
|               | 8.00X10.90m/             |                          |                                           |               |
| PASIPHAE East | 26.25X35.76f             | 3.20m / 10.50f           | 87 m² / 939 f²                            | 2.00X2.70m    |