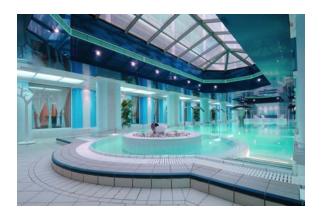

## **5. Swimming Pools**

2 Outdoor Swimming Pools

4 Indoor Swimming Pools

2 Indoor Thalasso Pools

1 Children's Pool

Water Slides (May-Oct.)

## 5.1. Swimming Pools' Specifications

|                                   | Metres Length<br>X Width | Depth (Metres)<br>Min Max. | Water         |
|-----------------------------------|--------------------------|----------------------------|---------------|
| Main Outdoor Swimming Pool        | Diameter 27.00           | 0.70 - 2.10                | Fresh Water   |
| "Polo" Outdoor Swimming Pool      | 500 m <sup>2</sup>       | 1.20 - 1.40                | Fresh Water   |
| Main Indoor Swimming Pool         | 90 m <sup>2</sup>        | 1.25 – 1.40                | Fresh Water   |
| "Relax" Indoor Swimming Pool      | 11.00X7.50               | 0.90 - 1.70                | Fresh Water   |
| "Candia" Thalasso Aquastream Pool | 22.00X5.65               | 0.90 - 1.30                | Warm Seawater |
| "Maris" Thalasso Aquastream Pool  | 125 m <sup>2</sup>       | 0.95 - 1.40                | Warm Seawater |
| Children's Pool                   | Diameter 4.50            | 0.30 - 0.30                | Fresh Water   |