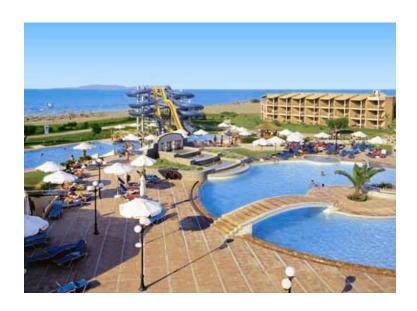

## **5. Swimming Pools**

2 Outdoor Swimming Pools

4 Indoor Swimming Pools

2 Indoor Thalasso Pools

1 Children's Pool

Water Slides (May-Oct.)

## 5.1. Swimming Pools' Specifications

|                                   | Metres Length<br>X Width | Depth (Metres)<br>Min Max. | Water         |
|-----------------------------------|--------------------------|----------------------------|---------------|
| Main Outdoor Swimming Pool        | Diameter 27.00           | 0.70 - 2.10                | Fresh Water   |
| "Polo" Outdoor Swimming Pool      | 500 m <sup>2</sup>       | 1.20 - 1.40                | Fresh Water   |
| Main Indoor Swimming Pool         | 90 m <sup>2</sup>        | 1.25 – 1.40                | Fresh Water   |
| "Relax" Indoor Swimming Pool      | 11.00X7.50               | 0.90 - 1.70                | Fresh Water   |
| "Candia" Thalasso Aquastream Pool | 22.00X5.65               | 0.90 - 1.30                | Warm Seawater |
| "Maris" Thalasso Aquastream Pool  | 125 m <sup>2</sup>       | 0.95 - 1.40                | Warm Seawater |
| Children's Pool                   | Diameter 4.50            | 0.30 - 0.30                | Fresh Water   |

#### 6.1. Beach

| Sandy: 300 m    |                |  |
|-----------------|----------------|--|
| Free Sun Chairs | Free Umbrellas |  |
| Free Towels     | Lifeguard      |  |