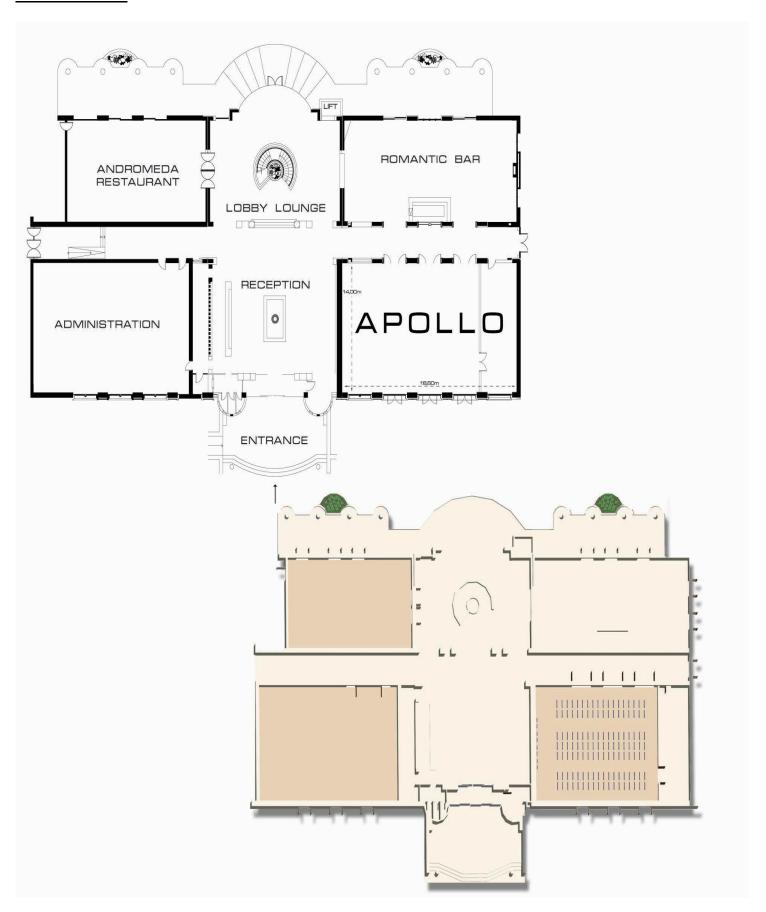

## 12.1.3. Conference Centre Level 2 Apollo Hall

## **CONFERENCE CAPACITIES**

|        | Theatre | Class Room | U Shape | Day Light | Floor | Floor Cover |
|--------|---------|------------|---------|-----------|-------|-------------|
| APOLLO | 280     | 180        | 60      | Yes       | +2    | carpet      |

## CONFERENCE ROOMS' DIMENSIONS

|        | Metres Length X Width  | Metres Ceiling Height | Sq M/Sq F                                 | Main Door  |
|--------|------------------------|-----------------------|-------------------------------------------|------------|
| APOLLO | 18.60X14m/61.02X45.93f | 3.40m / 11.15f        | 260 m <sup>2</sup> / 2.803 f <sup>2</sup> | 2.70X2.60m |

## **FLOOR PLANS**