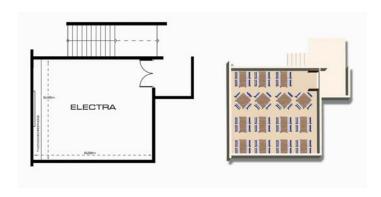

#### 12.1. Candia Maris Conference Facilities 12.1.1. Conference Centre Level 0 Electra Hall

## **CONFERENCE CAPACITIES**

|         | Theatre | Class Room | U Shape | Day Light | Floor | Floor Cover |
|---------|---------|------------|---------|-----------|-------|-------------|
| ELECTRA | 45      | 36         | 18      |           | 0     | carpet      |

## CONFERENCE ROOMS' DIMENSIONS

|         | Length X Width (m/f)      | Ceiling Height (m/f) | Sq M/Sq F     | Main Door (m) |
|---------|---------------------------|----------------------|---------------|---------------|
| ELECTRA | 6.28X6.46m / 20.60X21.19f | 2.96m / 437f         | 41m² / 9.7 f² | 1.70X2.17m    |